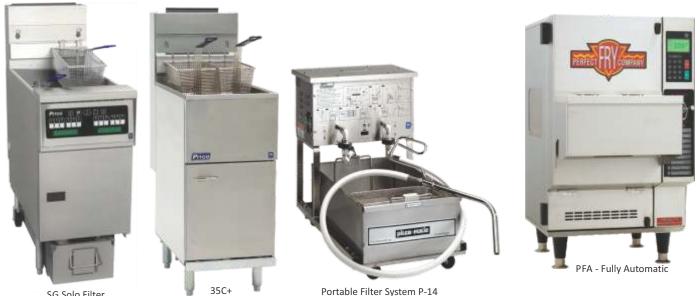

#### The World's most reliable Fryers

PFC Series - Semi Automatic

SG Solo Filter

Portable Filter System P-14