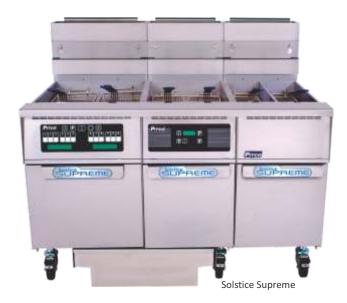

#### The World's most reliable Fryers

PFC Series - Semi Automatic

SG Solo Filter

Portable Filter System P-14