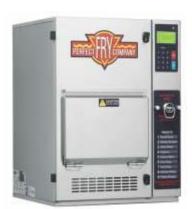

#### The World's most reliable Fryers

PFC Series - Semi Automatic

SG Solo Filter

Portable Filter System P-14